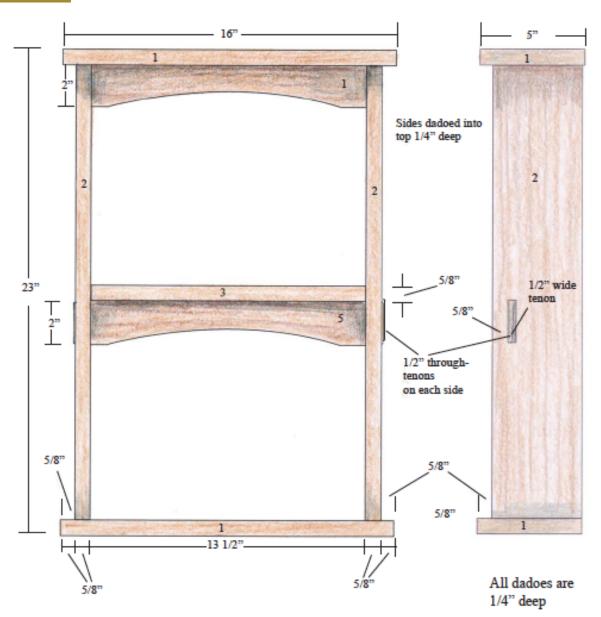

# Wall Shelf

| Cutting List for the Wall Shelf |                |      |           |        |         |
|---------------------------------|----------------|------|-----------|--------|---------|
| Part #                          | Description    | Qty. | Thickness | Width  | Length  |
| 1                               | Top and bottom | 2    | 5/8"      | 5"     | 16"     |
| 2                               | Sides          | 2    | 5/8"      | 4 3/8" | 22 1/4" |
| 3                               | Middle shelf   | 1    | 5/8"      | 4 3/8" | 14"     |
| 4                               | Arch-top       | 1    | 5/8"      | 2"     | 14"     |
| 5                               | Arch-bottom    | 1    | 5/8"      | 2"     | 15 1/2" |